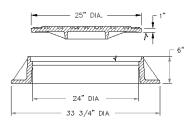

## 3718 FRAME & COVER

Heavy duty Machined bearing surfaces Reversible frame

Options Special lettered covers Watertite assembly Adjusting risers Grates

Type M1 Grate Approx. 107 sq. in. open area