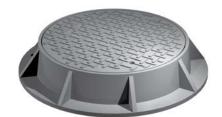

## **3717 FRAME & COVER**

Heavy duty Machined bearing surfaces

Options
Custom logo covers
Special lettered covers
Also uses 3700, 3705 and 3706 covers
Grate — 3700 series
Bolted assembly
Watertite assembly