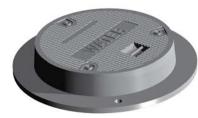

## 3719 FRAME & COVER

Heavy duty Machined bearing surfaces

Options Special lettered covers Solid or vented covers Ductile iron covers Grates

**Type M Grate**Approx. 121 sq. in open area

Type C Touch Reader Cover