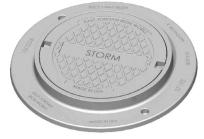

## 3719 FRAME & COVER

Heavy duty Machined bearing surfaces

Options Special lettered covers Solid or vented covers Ductile iron covers Grates

**Type M Grate**Approx. 121 sq. in open area

Type C Touch Reader Cover