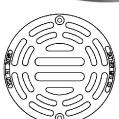

## 3718 FRAME & COVER

Heavy duty Machined bearing surfaces Reversible frame

Options Special lettered covers Watertite assembly Adjusting risers Grates

Type M1 Grate Approx. 107 sq. in. open area