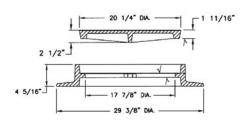

## **3717 FRAME & COVER**

Heavy duty Machined bearing surfaces

Options
Custom logo covers
Special lettered covers
Also uses 3700, 3705 and 3706 covers
Grate — 3700 series
Bolted assembly
Watertite assembly